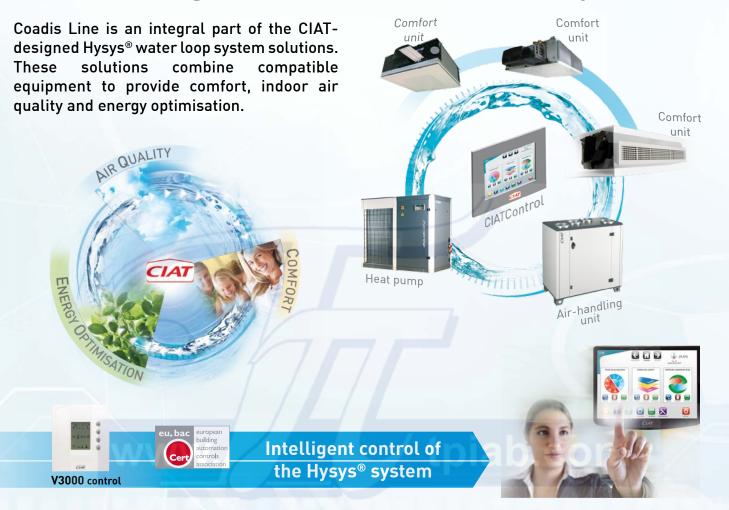

# Hysys<sup>®</sup>, integration into the water loop system

**Easy CIATControl enables managers or occupants** to configure and control all Hysys<sup>®</sup> integrated equipment (up to 180 comfort units) easily and intuitively via its colour touch screen.

Easy CIATControl adapts effortlessly to redevelopments or the reorganisation of the building.

**Smart CIATControl** controls up to 3 water loops **using a single touch screen.** Smart CIATControl features scenarii for tracking consumption levels, measuring energy performance and managing maintenance. Smart CIATControl controls an installation via a computer, a tablet or a smartphone.

#### 3 performance packs to select the best system solution

The major advantages of the Hysys<sup>®</sup> energy system complement each other according to the priorities of each project in terms of comfort, indoor air quality and energy optimisation. 3 progressive performance levels are possible:

#### Comfort pack \*\*

Combines the benefits of the water loop with V30 controllers.

#### HEE comfort pack \* \* \*

Integrates high performance motors, certified V3000 controllers and centralised Easy CIATControl water loop control.

#### HEP comfort pack **\* \* \* \***

In addition to HEE performances, HEP integrates **IAQ functions** including **Epure** and CO<sub>2</sub> management. The system's efficiency is continuously optimised by **Smart CIATControl**.