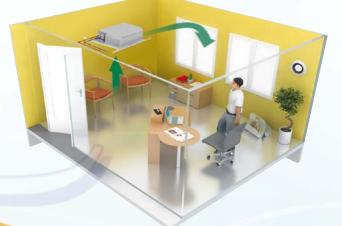

## Simplified maintenance

والمسترجع المقروص والمتراك والمكالة

Quick opening filter holder grille mounted on retaining hinges for optimal freedom of movement during operations. Easy access to internal components (condensate pans, turbine, motor) from underneath for simplified maintenance.